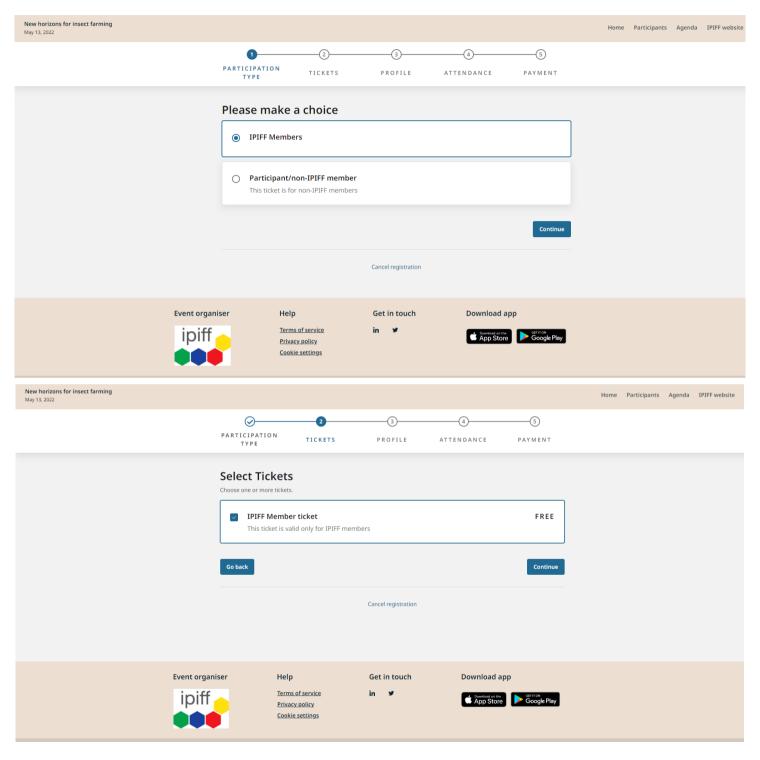

- 2. You may register via LinkedIn, Google or via email address;
- 3. Once registered, please click on the participant type 'IPIFF Member' to purchase your free ticket;

4. Now create your networking profile with information which will facilitate the match making sessions;