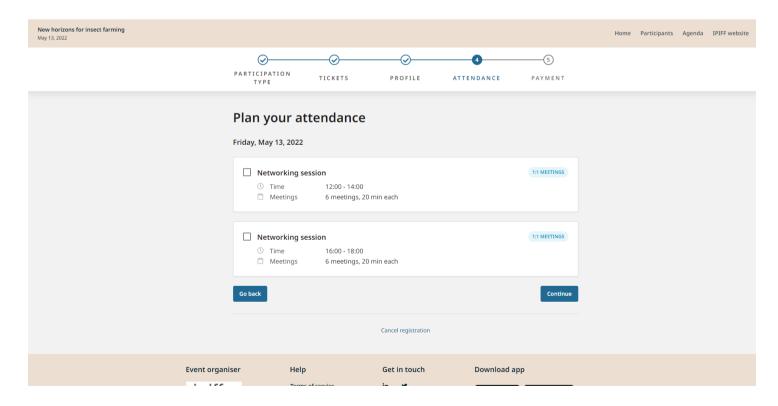

5. Two sessions of networking will be available on the 13<sup>th</sup> of May. One will be from 12:00 to 14:00 and the other one will be 16:00 to 18:00. Please choose which session (or both) you would like to attend to. Please note that it can always be changed later on;