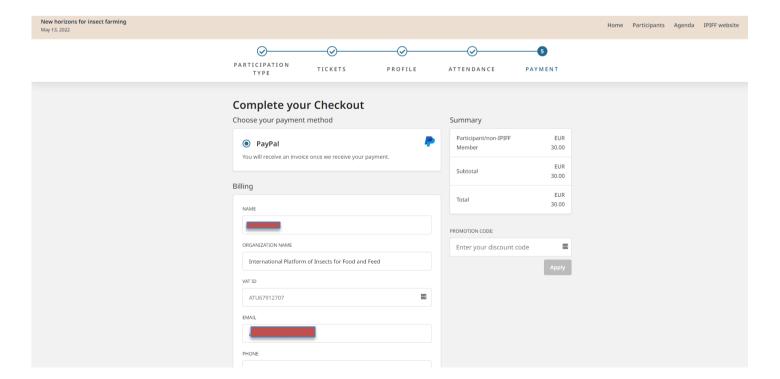

6. Once completed, please proceed with the payment of 30 euros via Paypal. You will receive an invoice after your payment. <u>Please note</u>: if your payment has not been completed, you will not be able to use the platform.

7. Now you have successfully registered to the networking experience! The IPIFF Secretariat will validate your application. Once done, you will be free to plan your meetings and connect with people registered. On the main page of the event, you will find more information on how to request meetings.