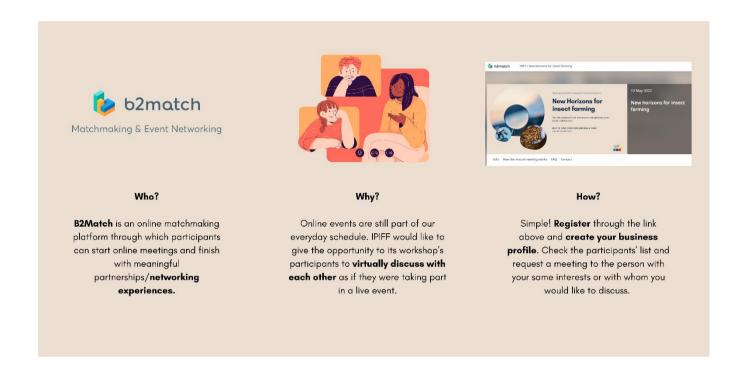

## **B2Match**



## **Registration tutorial**

1. Click on the IPIFF B2match event page here -- <a href="https://new-horizons-for-insect-farming.b2match.io/">https://new-horizons-for-insect-farming.b2match.io/</a> and click on Register:



- 2. You may register via LinkedIn, Google or via email address;
- 3. Once registered, please click on the participant type 'Participant/non-IPIFF Member' to purchase your ticket (30 euros paid via Paypal);



4. Now create your networking profile with information which will facilitate the match making sessions;



5. Two sessions of networking will be available on the 13<sup>th</sup> of May. One will be from 12:00 to 14:00 and the other one will be 16:00 to 18:00. Please choose which session (or both) you would like to attend to. Please note that it can always be chan