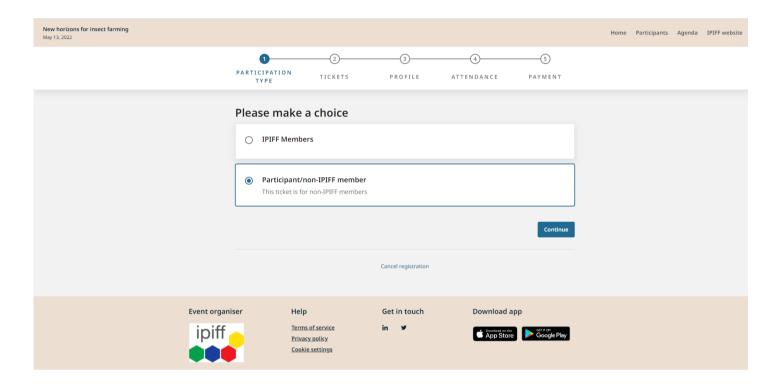

- 2. You may register via LinkedIn, Google or via email address;
- 3. Once registered, please click on the participant type 'Participant/non-IPIFF Member' to purchase your ticket (30 euros paid via Paypal);