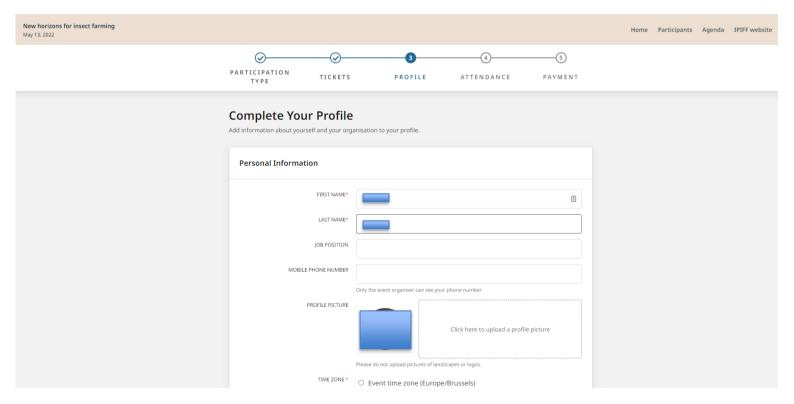

4. Now create your networking profile with information which will facilitate the match making sessions;

5. Two sessions of networking will be available on the 13<sup>th</sup> of May. One will be from 12:00 to 14:00 and the other one will be 16:00 to 18:00. Please choose which session (or both) you would like to attend to. Please note that it can always be changed later on;